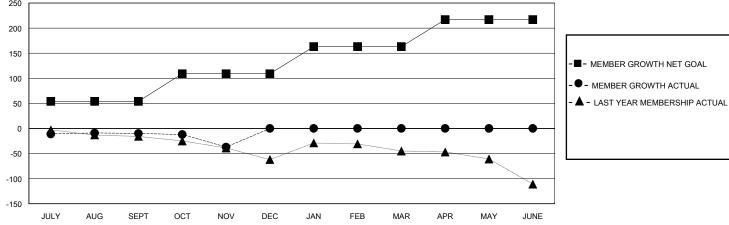

## District 24 I

GMT: LOCATION VIRGINIA GMT CA

| •             |               |             |               |                               |                        |                         | •                                                  |  |
|---------------|---------------|-------------|---------------|-------------------------------|------------------------|-------------------------|----------------------------------------------------|--|
|               | Club          | os          |               | Members RESULTS FOR 2024-2025 |                        |                         |                                                    |  |
|               | RESULTS FOR   | R 2024-2025 |               |                               |                        |                         |                                                    |  |
| QUARTER       | NEW CLUB GOAL | NEW CLUBS   | DROPPED CLUBS | QUARTER MEME                  | BER GROWTH NET<br>GOAL | MEMBER GROWTH<br>ACTUAL | DROPPED<br>MEMBERS ACTUAL<br>(including transfers) |  |
| JULY/AUG/SEPT | 0             | 0           | 0             | JULY/AUG/SEPT                 | 54                     | 32                      | 39                                                 |  |
| OCT/NOV/DEC   | 0             | 0           | 0             | OCT/NOV/DEC                   | 55                     | 28                      | 53                                                 |  |
| JAN/FEB/MAR   | 1             | 0           | 0             | JAN/FEB/MAR                   | 54                     | 0                       | 0                                                  |  |
| APR/MAY/JUNE  | 0             | 0           | 0             | APR/MAY/JUNE                  | 54                     | 0                       | 0                                                  |  |